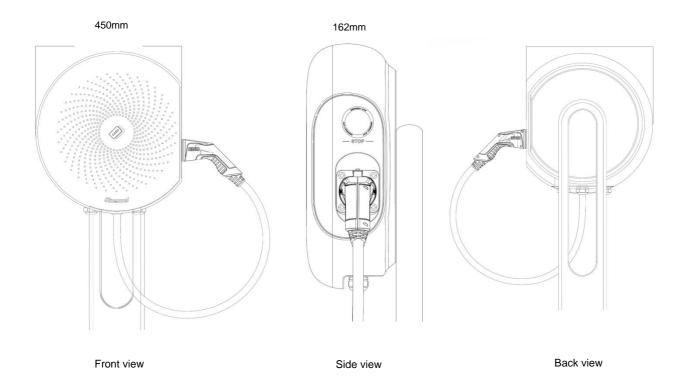

### **Dimensions**

# **Specifications**

| Product Name           | Interstellar                                                                                                                                                               |                  |
|------------------------|----------------------------------------------------------------------------------------------------------------------------------------------------------------------------|------------------|
| Size                   | Ф450mm (W406*H450*D162)                                                                                                                                                    |                  |
| Weight                 | 7.5kg                                                                                                                                                                      |                  |
| Rated Power            | 7kW                                                                                                                                                                        | 22kW             |
| Input/ Output Voltage  | Single-Phase 230V                                                                                                                                                          | Three-Phase 400V |
| Input/ Output Current  | 32A                                                                                                                                                                        |                  |
| Frequency              | 50Hz±1Hz                                                                                                                                                                   |                  |
| Protection Degree      | IP65                                                                                                                                                                       |                  |
| Communication Method   | LAN/ 4G/ Wifi (Optional)                                                                                                                                                   |                  |
| Connector              | IEC Type2 with 3.5 Meters Cable                                                                                                                                            |                  |
| Communication Protocol | OCPP1.6J, ( can updated to 2.0)                                                                                                                                            |                  |
| Payment method         | NFC/ RFID/ Plug and Charge/APP (Optional)                                                                                                                                  |                  |
| RCD                    | Type A 30mA + DC6mA/ Type B (Optional)                                                                                                                                     |                  |
| EMC                    | Class B                                                                                                                                                                    |                  |
| Operating Temperature  | -30°C — +55°C                                                                                                                                                              |                  |
| Relative Humidity      | 5%—95%                                                                                                                                                                     |                  |
| Protection Function    | Over current protection, over voltage/under voltage protection, over temperature protection, lightning protection, short circuit protection, ground fault protection, etc. |                  |
| Metering               | MID Meter                                                                                                                                                                  |                  |
| Function Extension     | Extended Bluetooth, Load Balancing System                                                                                                                                  |                  |
| Certification          | CE, TUV mark, TR25                                                                                                                                                         |                  |